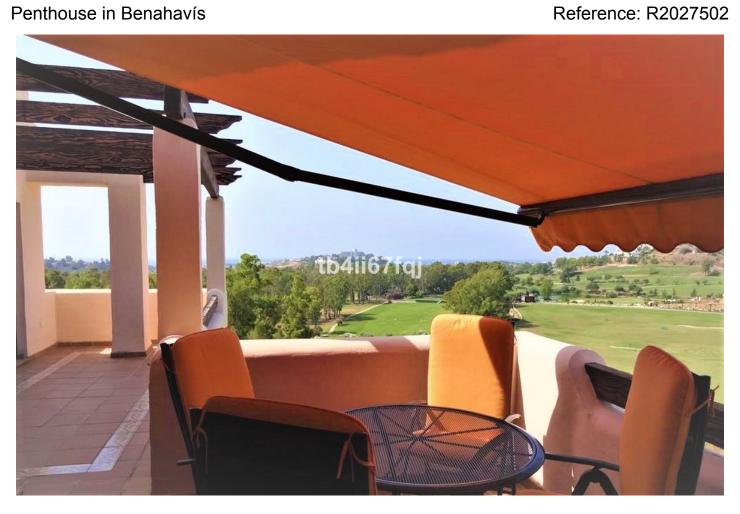

## Penthouse in Benahavís

Bedrooms: 2

Status: Sale

Bathrooms: 2

Property Type: Penthouse

M<sup>2</sup>: 117

Parking places: by request

Price: 450,000 €

Printing day: 9th September

2025

Overview:Fantastic penthouse in Lomas del Conde Luque, Benahavis. With 2 bedrooms and 2 bathrooms, very bright. 117 m2 total built, with 30 m2 of Terrace. Oriented to the Southwest. Wonderfull views to the Golf course and panoramic sea view. Elevator. Communal swimming pool. It comes with 2 parking spaces and storage. Modern style. With fantastic views of the Atalaya Golf Course and panoramic views of the sea and mountains. The complex has large and wonderful gardens with outdoor pool and heated indoor pool and sauna. Only 3 kilometers from the beach. It is constructed with materials of the highest quality. 45 km from Malaga Airport and 10 minutes from the famous Puerto Banus and surrounded by golf courses at a short distance.