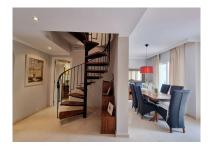

Penthouse in Elviria Reference: R2046782

Bedrooms: 2 Status: Sale Bathrooms: 2 Property Type: Penthouse

M<sup>2</sup>: 104
house Parking places: by request

Price: 430,000 €

Printing day: 18th July 2025

Overview:Beautifully presented duplex penthouse next to the Santa Maria Golf course within easy walking distance to shops, beach and other amenities. The property is situated in one of the front blocks of the urbanisation with open views of the pool, gardens and woodland. Large terraces provide ample space for dining and sunbathing with awnings providing shade when needed. The interior is modern and airy with travertine marble bathrooms, fully equipped modern kitchen, utility room, and a separate master suite upstairs featuring another terrace and sea views. This well appointed apartment also has a private parking space with storage room in the underground garage and there is 24 hour security concierge on duty 365 days a year.