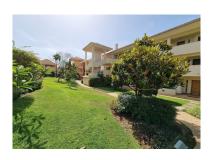

Penthouse in Elviria Reference: R2046782

Bedrooms: 2 Status: Sale Bathrooms: 2 Property Type: Penthouse

M<sup>2</sup>: 104
house Parking places: by request

Price: 430,000 €

Printing day: 18th July 2025

Overview:Beautifully presented duplex penthouse next to the Santa Maria Golf course within easy walking distance to shops, beach and other amenities. The property is situated in one of the front blocks of the urbanisation with open views of the pool, gardens and woodland. Large terraces provide ample space for dining and sunbathing with awnings providing shade when needed. The interior is modern and airy with travertine marble bathrooms, fully equipped modern kitchen, utility room, and a separate master suite upstairs featuring another terrace and sea views. This well appointed apartment also has a private parking space with storage room in the underground garage and there is 24 hour security concierge on duty 365 days a year.