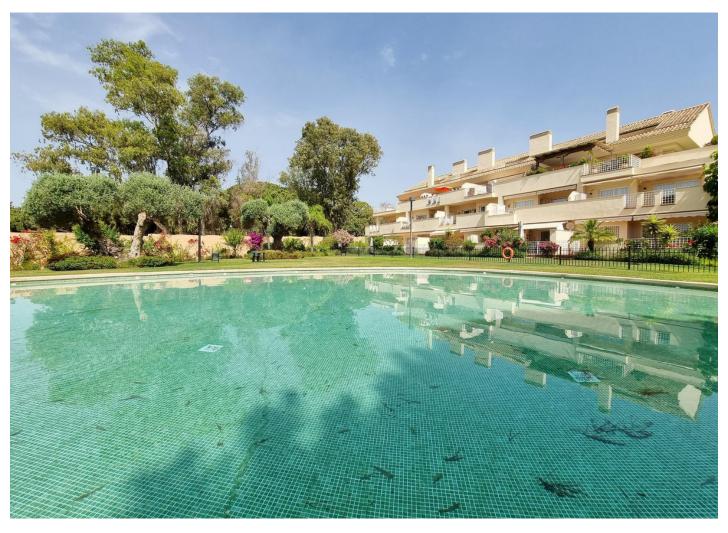

Penthouse in Elviria Reference: R2046782

Bedrooms: 2 Status: Sale Bathrooms: 2 Property Type: Penthouse

M<sup>2</sup>: 104
house Parking places: by request

Price: 430,000 €

Printing day: 18th July 2025

Overview:Beautifully presented duplex penthouse next to the Santa Maria Golf course within easy walking distance to shops, beach and other amenities. The property is situated in one of the front blocks of the urbanisation with open views of the pool, gardens and woodland. Large terraces provide ample space for dining and sunbathing with awnings providing shade when needed. The interior is modern and airy with travertine marble bathrooms, fully equipped modern kitchen, utility room, and a separate master suite upstairs featuring another terrace and sea views. This well appointed apartment also has a private parking space with storage room in the underground garage and there is 24 hour security concierge on duty 365 days a year.