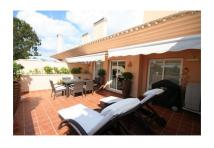

Penthouse in Elviria Reference: R2046782

Bedrooms: 2 Status: Sale Bathrooms: 2 Property Type: Penthouse

M<sup>2</sup>: 104
house Parking places: by request

Price: 430,000 €

Printing day: 18th July 2025

Overview:Beautifully presented duplex penthouse next to the Santa Maria Golf course within easy walking distance to shops, beach and other amenities. The property is situated in one of the front blocks of the urbanisation with open views of the pool, gardens and woodland. Large terraces provide ample space for dining and sunbathing with awnings providing shade when needed. The interior is modern and airy with travertine marble bathrooms, fully equipped modern kitchen, utility room, and a separate master suite upstairs featuring another terrace and sea views. This well appointed apartment also has a private parking space with storage room in the underground garage and there is 24 hour security concierge on duty 365 days a year.