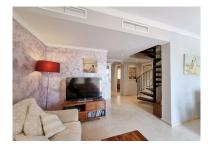

Penthouse in Elviria Reference: R2046782

Bedrooms: 2 Status: Sale Bathrooms: 2 Property Type: Penthouse

M<sup>2</sup>: 104
house Parking places: by request

Price: 430,000 €

Printing day: 18th July 2025

Overview:Beautifully presented duplex penthouse next to the Santa Maria Golf course within easy walking distance to shops, beach and other amenities. The property is situated in one of the front blocks of the urbanisation with open views of the pool, gardens and woodland. Large terraces provide ample space for dining and sunbathing with awnings providing shade when needed. The interior is modern and airy with travertine marble bathrooms, fully equipped modern kitchen, utility room, and a separate master suite upstairs featuring another terrace and sea views. This well appointed apartment also has a private parking space with storage room in the underground garage and there is 24 hour security concierge on duty 365 days a year.