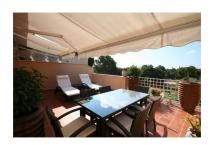

Penthouse in Elviria Reference: R2046782

Bedrooms: 2 Status: Sale Bathrooms: 2 Property Type: Penthouse

M<sup>2</sup>: 104
house Parking places: by request

Price: 430,000 €

Printing day: 18th July 2025

Overview:Beautifully presented duplex penthouse next to the Santa Maria Golf course within easy walking distance to shops, beach and other amenities. The property is situated in one of the front blocks of the urbanisation with open views of the pool, gardens and woodland. Large terraces provide ample space for dining and sunbathing with awnings providing shade when needed. The interior is modern and airy with travertine marble bathrooms, fully equipped modern kitchen, utility room, and a separate master suite upstairs featuring another terrace and sea views. This well appointed apartment also has a private parking space with storage room in the underground garage and there is 24 hour security concierge on duty 365 days a year.