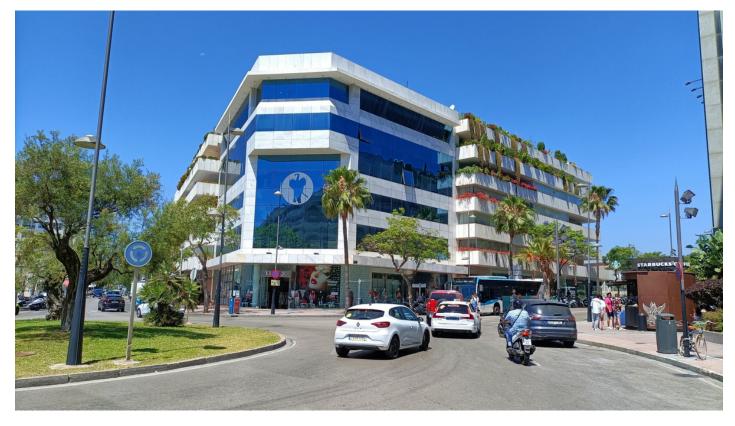

## Reference: R2590472

Bedrooms: by request Status: Sale Bathrooms: by requestM²: 66Property Type: CommercialParking places: by request

Price: 360,000 € Printing day : 23rd July 2025

Overview:Great opportunity to aquire commercial space in a prime location! Tembo Banus is a modern office building next to El Corte Ingles Banus and Antonio Banderas square. The building comes with safe underground parking, all the amenities and services are within walking distance. as well as Port with its luxury boutiques, restaurants & bars and the beach. The office offers great views to main square and also sea views. There is a possibility to aquire three commercial spaces in this building. Outstanding investment package with excellent ROI. Please contact for further information.