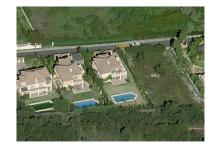

## Reference: R2689466

Bedrooms: by request Status: Sale Bathrooms: by requestM²: 1,525Property Type: CommercialParking places: by request

Price: 1,350,000 € Printing day : 18th July 2025

Overview:Plot for sale in Atalaya de Rio Verde, Nueva Andalucia Fantastic south facing plot to build on measuring 1,525m2 for sale in Atalaya del Río Verde, Nueva Andalucía, with 25% occupation and a 10m maximum height. The land is perfect for the construction of a single family home. The plot is located very close to Puerto Banús and all the local services that it offers, as well as the famous casino. It is also close to the Aloha college international school and is 35 minutes from Málaga and Gibraltar.