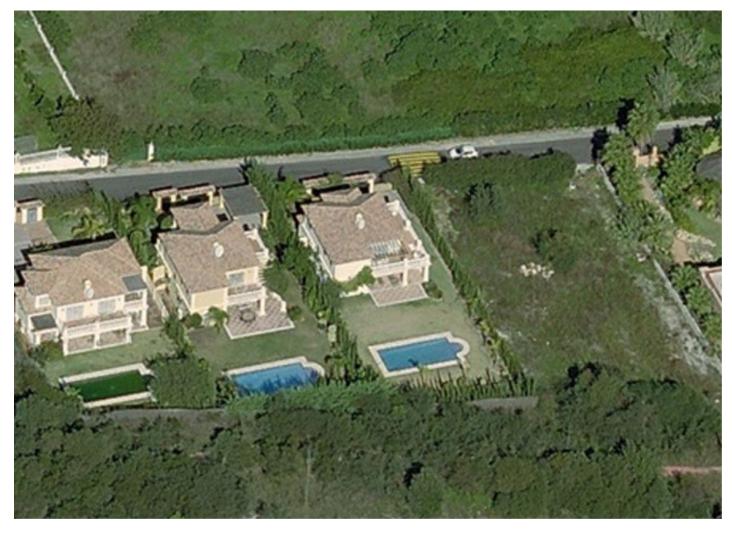

## Reference: R2689466

Bedrooms: by request Status: Sale Bathrooms: by requestM²: 1,525Property Type: CommercialParking places: by request

Price: 1,350,000 € Printing day : 18th July 2025

Overview:Plot for sale in Atalaya de Rio Verde, Nueva Andalucia Fantastic south facing plot to build on measuring 1,525m2 for sale in Atalaya del Río Verde, Nueva Andalucía, with 25% occupation and a 10m maximum height. The land is perfect for the construction of a single family home. The plot is located very close to Puerto Banús and all the local services that it offers, as well as the famous casino. It is also close to the Aloha college international school and is 35 minutes from Málaga and Gibraltar.