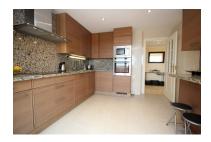

Penthouse in Elviria Reference: R2971490

Bedrooms: 2 Status: Sale Bathrooms: 2 Property Type: Penthouse M²: 136 Parking places: by request Price: 399,500 €

Printing day: 18th July 2025

Overview: Very bright duplex penthouse with spectacular views over the Santa Maria golf course to the sea. This corner penthouse has no buildings in front ensuring panoramic views for life. The large master bedroom en-suite is found on the second floor, offer completely privacy with its own terrace. On the ground floor the very spacious living room leads to a lovely sun filled terrace. The kitchen has been completely remodeled to a Siemens kitchen. Comes with an underground garage space and large storage.