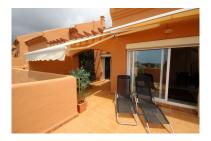

Penthouse in Elviria Reference: R2971490

Bedrooms: 2 Status: Sale Bathrooms: 2 Property Type: Penthouse M²: 136 Parking places: by request Price: 399,500 €

Printing day: 18th July 2025

Overview: Very bright duplex penthouse with spectacular views over the Santa Maria golf course to the sea. This corner penthouse has no buildings in front ensuring panoramic views for life. The large master bedroom en-suite is found on the second floor, offer completely privacy with its own terrace. On the ground floor the very spacious living room leads to a lovely sun filled terrace. The kitchen has been completely remodeled to a Siemens kitchen. Comes with an underground garage space and large storage.