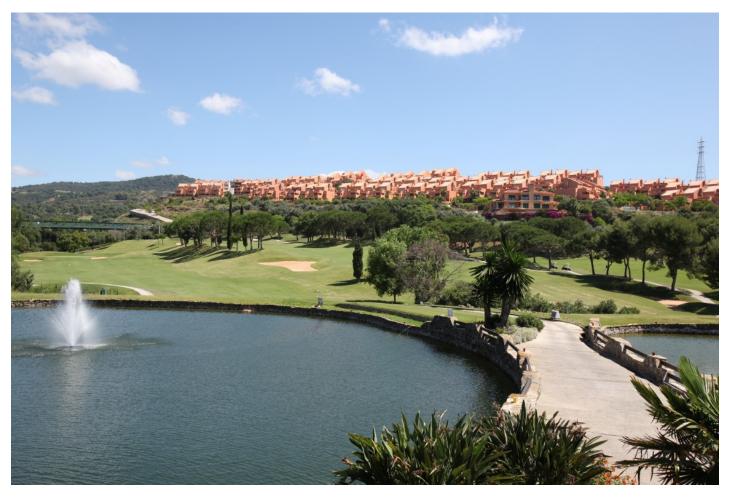

Penthouse in Elviria Reference: R2971490

Bedrooms: 2 Status: Sale Bathrooms: 2 Property Type: Penthouse M²: 136 Parking places: by request Price: 399,500 €

Printing day: 18th July 2025

Overview: Very bright duplex penthouse with spectacular views over the Santa Maria golf course to the sea. This corner penthouse has no buildings in front ensuring panoramic views for life. The large master bedroom en-suite is found on the second floor, offer completely privacy with its own terrace. On the ground floor the very spacious living room leads to a lovely sun filled terrace. The kitchen has been completely remodeled to a Siemens kitchen. Comes with an underground garage space and large storage.