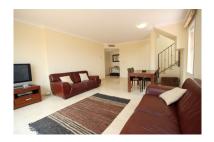

Penthouse in Elviria Reference: R2971490

Bedrooms: 2 Status: Sale Bathrooms: 2 Property Type: Penthouse M²: 136 Parking places: by request Price: 399,500 €

Printing day: 18th July 2025

Overview: Very bright duplex penthouse with spectacular views over the Santa Maria golf course to the sea. This corner penthouse has no buildings in front ensuring panoramic views for life. The large master bedroom en-suite is found on the second floor, offer completely privacy with its own terrace. On the ground floor the very spacious living room leads to a lovely sun filled terrace. The kitchen has been completely remodeled to a Siemens kitchen. Comes with an underground garage space and large storage.