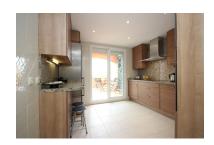

Penthouse in Elviria Reference: R2971490

Bedrooms: 2 Status: Sale Bathrooms: 2 Property Type: Penthouse M²: 136 Parking places: by request Price: 399,500 €

Printing day: 18th July 2025

Overview: Very bright duplex penthouse with spectacular views over the Santa Maria golf course to the sea. This corner penthouse has no buildings in front ensuring panoramic views for life. The large master bedroom en-suite is found on the second floor, offer completely privacy with its own terrace. On the ground floor the very spacious living room leads to a lovely sun filled terrace. The kitchen has been completely remodeled to a Siemens kitchen. Comes with an underground garage space and large storage.