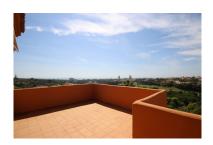

Penthouse in Elviria Reference: R2971490

Bedrooms: 2 Status: Sale Bathrooms: 2 Property Type: Penthouse M²: 136 Parking places: by request Price: 399,500 €

Printing day: 18th July 2025

Overview: Very bright duplex penthouse with spectacular views over the Santa Maria golf course to the sea. This corner penthouse has no buildings in front ensuring panoramic views for life. The large master bedroom en-suite is found on the second floor, offer completely privacy with its own terrace. On the ground floor the very spacious living room leads to a lovely sun filled terrace. The kitchen has been completely remodeled to a Siemens kitchen. Comes with an underground garage space and large storage.