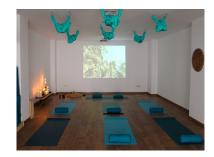

## Commercial in Puerto Banús

Bedrooms: by request Status: Sale

Bathrooms: 4

M<sup>2</sup>: 200

Property Type: Commercial Parking places: by request

Price: 599,000 €

Printing day: 23rd July 2025

Overview:Commercial premise in the center of Puerto Banús, renowned port of prestige, luxury, cosmopolitan and with the great affluence of Persian & Arab Saudi royal families. Highly tourist place, visited by more than 5 million people a year. it is a characteristic port for its Andalusian design and similar model to the French marinas of Costa Azul, it is placed in the 4 ranking of ports in the world for its capacity for boats of 50 meters in length. This spacious local premises with facade to two streets has several licenses, such as sports center, restaurant and for any type of aesthetic trade. Currently prepared and refurbished for yoga center, with high quality and with the following characteristics: lounge, lobby, equipped kitchen, yoga room, massage room, changing rooms, showers, bathrooms, washbasins, 26 lockers, 1 Hammam (Turkish bath), toilet, shower for disabled, technical room and 1 wooden floor terrace.