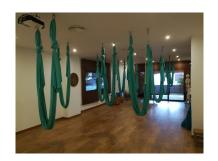

## Commercial in Puerto Banús

Bedrooms: by request Status: Sale

Bathrooms: 4

M<sup>2</sup>: 200

Property Type: Commercial Parking places: by request

Price: 599,000 €

Printing day: 23rd July 2025

Overview:Commercial premise in the center of Puerto Banús, renowned port of prestige, luxury, cosmopolitan and with the great affluence of Persian & Arab Saudi royal families. Highly tourist place, visited by more than 5 million people a year. it is a characteristic port for its Andalusian design and similar model to the French marinas of Costa Azul, it is placed in the 4 ranking of ports in the world for its capacity for boats of 50 meters in length. This spacious local premises with facade to two streets has several licenses, such as sports center, restaurant and for any type of aesthetic trade. Currently prepared and refurbished for yoga center, with high quality and with the following characteristics: lounge, lobby, equipped kitchen, yoga room, massage room, changing rooms, showers, bathrooms, washbasins, 26 lockers, 1 Hammam (Turkish bath), toilet, shower for disabled, technical room and 1 wooden floor terrace.