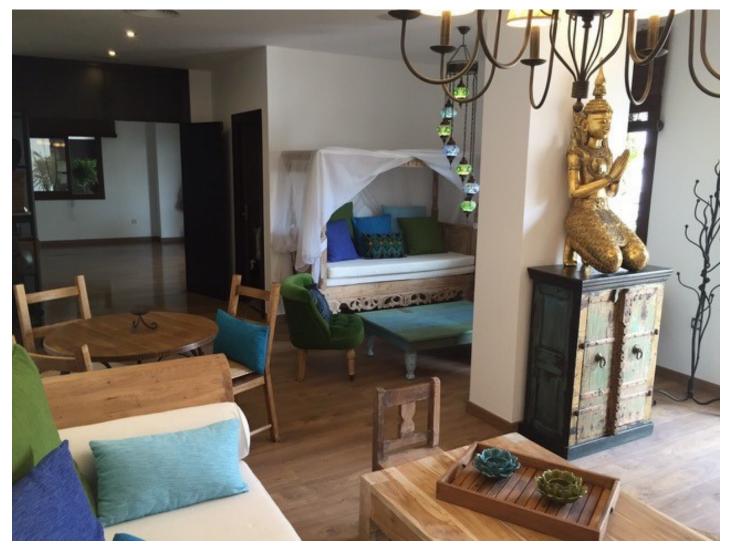

## Commercial in Puerto Banús

Bedrooms: by request Status: Sale

Bathrooms: 4

M<sup>2</sup>: 200

Property Type: Commercial Parking places: by request

Price: 599,000 €

Printing day: 23rd July 2025

Overview:Commercial premise in the center of Puerto Banús, renowned port of prestige, luxury, cosmopolitan and with the great affluence of Persian & Arab Saudi royal families. Highly tourist place, visited by more than 5 million people a year. it is a characteristic port for its Andalusian design and similar model to the French marinas of Costa Azul, it is placed in the 4 ranking of ports in the world for its capacity for boats of 50 meters in length. This spacious local premises with facade to two streets has several licenses, such as sports center, restaurant and for any type of aesthetic trade. Currently prepared and refurbished for yoga center, with high quality and with the following characteristics: lounge, lobby, equipped kitchen, yoga room, massage room, changing rooms, showers, bathrooms, washbasins, 26 lockers, 1 Hammam (Turkish bath), toilet, shower for disabled, technical room and 1 wooden floor terrace.