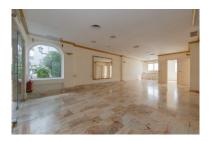

## Reference: R3160105

Bedrooms: by request Status: Sale Bathrooms: 1M²: 88Property Type: CommercialParking places: by request

Price: 390,000 € Printing day : 23rd July 2025

Overview:Commercial premises located in Puerto Banus marina with 119 enclaves for boats of more than 50 meters in length, recognized as one of the most luxurious and prestigious ports in the World. Commercial premises located in the centre of Puerto Banus, in the well-known development of Muelle Ribera, located in one of the entrances of the port on the corner with different passages, and public parking. These premises offer the opportunity to expand the space by purchasing the one available next door just now.