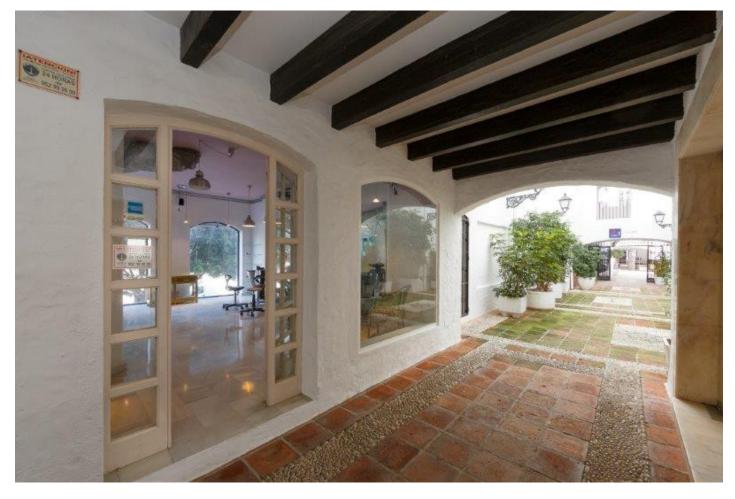

## Reference: R3160105

Bedrooms: by request Status: Sale Bathrooms: 1M²: 88Property Type: CommercialParking places: by request

Price: 390,000 € Printing day : 23rd July 2025

Overview:Commercial premises located in Puerto Banus marina with 119 enclaves for boats of more than 50 meters in length, recognized as one of the most luxurious and prestigious ports in the World. Commercial premises located in the centre of Puerto Banus, in the well-known development of Muelle Ribera, located in one of the entrances of the port on the corner with different passages, and public parking. These premises offer the opportunity to expand the space by purchasing the one available next door just now.