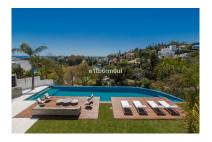

Printing day: 8th September

2025

Overview:MARBELLA • VILLA BELVEDERE • CONTEMPORARY • Brand new villa with the best panoramic sea and golf views. Situated in the privileged residential area of La Quinta, Benahavis, surrounded by golf courses and only a 5-minute drive from Puerto Banús, Marbella and the beaches. Exquisitely designed, furnished and decorated, it is an entertainment paradise for family and friends and open to the light and the views only Southern Spain can offer. Built on three levels, the main floor comprises: a huge open plan area comprising lounge, dining room, corner library and fully fitted kitchen with enormous island and access to a herb garden, plus the master suite, all opening onto a sunny terrace with BBQ area. The lower floor is dedicated to entertainment and relaxation including a play room, bar, TV room, cinema room, Gym and SPA with sauna, steam room and 8-people jacuzzi, all rooms are formed around a zen interior patio and open onto the garden with an outdoor TV and infinity pool. Four en suite bedrooms complete this level. Features include: four carport on street level, lift to all floors, fruit garden, Domotic system, UFH throughout, machinery room, staff quarters. Fully furnished and decorated. The ultimate in contemporary design.