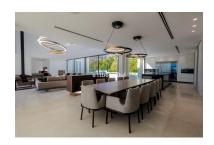

Printing day: 8th September

2025

Overview:MARBELLA • VILLA BELVEDERE • CONTEMPORARY • Brand new villa with the best panoramic sea and golf views. Situated in the privileged residential area of La Quinta, Benahavis, surrounded by golf courses and only a 5-minute drive from Puerto Banús, Marbella and the beaches. Exquisitely designed, furnished and decorated, it is an entertainment paradise for family and friends and open to the light and the views only Southern Spain can offer. Built on three levels, the main floor comprises: a huge open plan area comprising lounge, dining room, corner library and fully fitted kitchen with enormous island and access to a herb garden, plus the master suite, all opening onto a sunny terrace with BBQ area. The lower floor is dedicated to entertainment and relaxation including a play room, bar, TV room, cinema room, Gym and SPA with sauna, steam room and 8-people jacuzzi, all rooms are formed around a zen interior patio and open onto the garden with an outdoor TV and infinity pool. Four en suite bedrooms complete this level. Features include: four carport on street level, lift to all floors, fruit garden, Domotic system, UFH throughout, machinery room, staff quarters. Fully furnished and decorated. The ultimate in contemporary design.