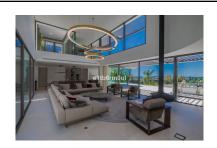

Printing day: 8th September

2025

Overview:MARBELLA • VILLA BELVEDERE • CONTEMPORARY • Brand new villa with the best panoramic sea and golf views. Situated in the privileged residential area of La Quinta, Benahavis, surrounded by golf courses and only a 5-minute drive from Puerto Banús, Marbella and the beaches. Exquisitely designed, furnished and decorated, it is an entertainment paradise for family and friends and open to the light and the views only Southern Spain can offer. Built on three levels, the main floor comprises: a huge open plan area comprising lounge, dining room, corner library and fully fitted kitchen with enormous island and access to a herb garden, plus the master suite, all opening onto a sunny terrace with BBQ area. The lower floor is dedicated to entertainment and relaxation including a play room, bar, TV room, cinema room, Gym and SPA with sauna, steam room and 8-people jacuzzi, all rooms are formed around a zen interior patio and open onto the garden with an outdoor TV and infinity pool. Four en suite bedrooms complete this level. Features include: four carport on street level, lift to all floors, fruit garden, Domotic system, UFH throughout, machinery room, staff quarters. Fully furnished and decorated. The ultimate in contemporary design.