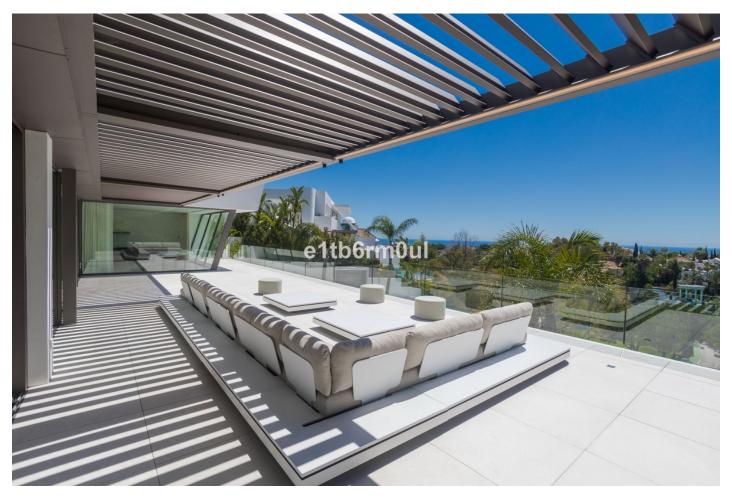

Printing day: 8th September

2025

Overview:MARBELLA • VILLA BELVEDERE • CONTEMPORARY • Brand new villa with the best panoramic sea and golf views. Situated in the privileged residential area of La Quinta, Benahavis, surrounded by golf courses and only a 5-minute drive from Puerto Banús, Marbella and the beaches. Exquisitely designed, furnished and decorated, it is an entertainment paradise for family and friends and open to the light and the views only Southern Spain can offer. Built on three levels, the main floor comprises: a huge open plan area comprising lounge, dining room, corner library and fully fitted kitchen with enormous island and access to a herb garden, plus the master suite, all opening onto a sunny terrace with BBQ area. The lower floor is dedicated to entertainment and relaxation including a play room, bar, TV room, cinema room, Gym and SPA with sauna, steam room and 8-people jacuzzi, all rooms are formed around a zen interior patio and open onto the garden with an outdoor TV and infinity pool. Four en suite bedrooms complete this level. Features include: four carport on street level, lift to all floors, fruit garden, Domotic system, UFH throughout, machinery room, staff quarters. Fully furnished and decorated. The ultimate in contemporary design.