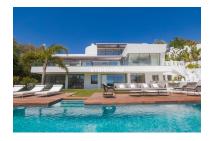

Printing day: 8th September

2025

Overview:MARBELLA • VILLA BELVEDERE • CONTEMPORARY • Brand new villa with the best panoramic sea and golf views. Situated in the privileged residential area of La Quinta, Benahavis, surrounded by golf courses and only a 5-minute drive from Puerto Banús, Marbella and the beaches. Exquisitely designed, furnished and decorated, it is an entertainment paradise for family and friends and open to the light and the views only Southern Spain can offer. Built on three levels, the main floor comprises: a huge open plan area comprising lounge, dining room, corner library and fully fitted kitchen with enormous island and access to a herb garden, plus the master suite, all opening onto a sunny terrace with BBQ area. The lower floor is dedicated to entertainment and relaxation including a play room, bar, TV room, cinema room, Gym and SPA with sauna, steam room and 8-people jacuzzi, all rooms are formed around a zen interior patio and open onto the garden with an outdoor TV and infinity pool. Four en suite bedrooms complete this level. Features include: four carport on street level, lift to all floors, fruit garden, Domotic system, UFH throughout, machinery room, staff quarters. Fully furnished and decorated. The ultimate in contemporary design.