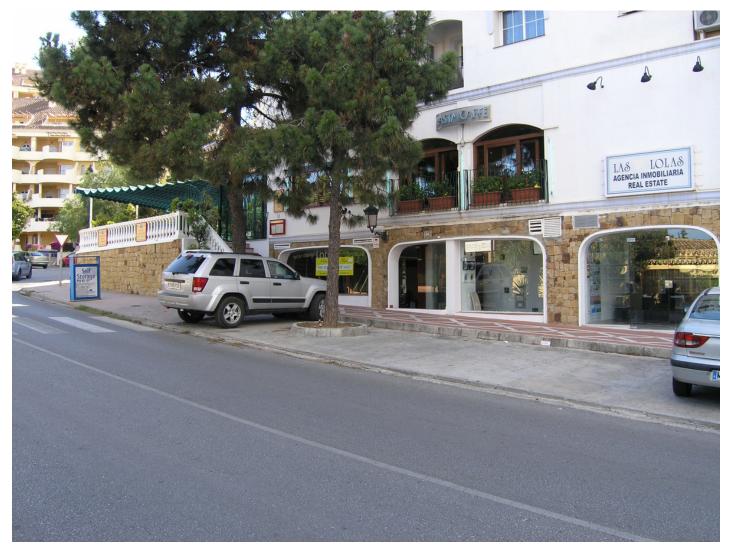

Overview:Commercial premises in a very central location in Nueva Andalucía, close to Centro Plaza and Puerto Banús. The property is on street level and has big shop windows to the busy street with parking spaces in front. It has 140m<sup>2</sup> in total and is divided up into 2 locals. One of 80m2 and the other one of 60m2. The actual rental income is 2.100 Euros per month. The tenants have been in there for years and have always paid the rent on time, which guarantees you an ROI of approx. 5% per year.