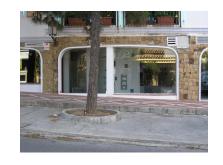

Overview:Commercial premises in a very central location in Nueva Andalucía, close to Centro Plaza and Puerto Banús. The property is on street level and has big shop windows to the busy street with parking spaces in front. It has 140m<sup>2</sup> in total and is divided up into 2 locals. One of 80m2 and the other one of 60m2. The actual rental income is 2.100 Euros per month. The tenants have been in there for years and have always paid the rent on time, which guarantees you an ROI of approx. 5% per year.