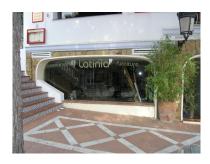

Overview:Commercial premises in a very central location in Nueva Andalucía, close to Centro Plaza and Puerto Banús. The property is on street level and has big shop windows to the busy street with parking spaces in front. It has 140m<sup>2</sup> in total and is divided up into 2 locals. One of 80m2 and the other one of 60m2. The actual rental income is 2.100 Euros per month. The tenants have been in there for years and have always paid the rent on time, which guarantees you an ROI of approx. 5% per year.