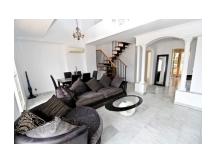

## Reference: R3639239

Bedrooms: 2 Status: Sale

Bathrooms: 2 Property Type: Penthouse Parking places: by request

M<sup>2</sup>: 95

Price: 290,000 € Printing day : 18th July 2025

Overview:Apartment - penthouse with two bedrooms and two bathrooms in the heart of Nueva Andalucia. The apartment is located in the urbanization of Señorio de Aloha just 10 minutes walk from Puerto Banus. Restaurants, supermarkets and all kinds of services. The urbanization has several swimming pools and gardens. The penthouse is a duplex, on the floor there is a large living room with terrace that overlooks Nueva Andalucia, the Port and the sea. Furnished kitchen and a double bedroom with bathroom. On the upper floor there is another bedroom with bathroom and private terrace with sea views. parking space.