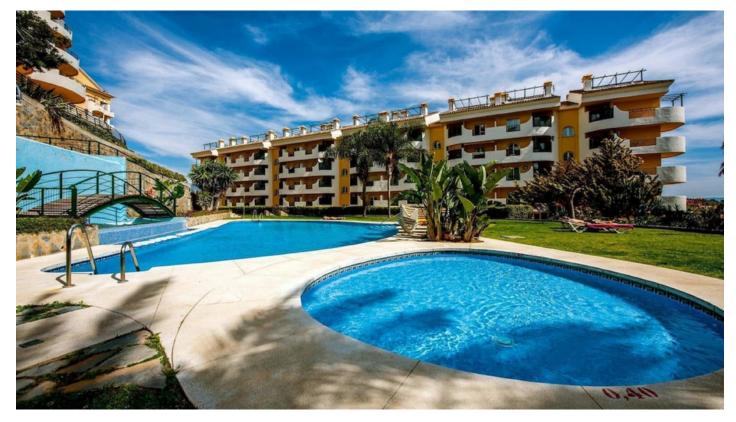

## Reference: R3639239

Bedrooms: 2 Status: Sale

Bathrooms: 2 Property Type: Penthouse Parking places: by request

M<sup>2</sup>: 95

Price: 290,000 € Printing day : 18th July 2025

Overview:Apartment - penthouse with two bedrooms and two bathrooms in the heart of Nueva Andalucia. The apartment is located in the urbanization of Señorio de Aloha just 10 minutes walk from Puerto Banus. Restaurants, supermarkets and all kinds of services. The urbanization has several swimming pools and gardens. The penthouse is a duplex, on the floor there is a large living room with terrace that overlooks Nueva Andalucia, the Port and the sea. Furnished kitchen and a double bedroom with bathroom. On the upper floor there is another bedroom with bathroom and private terrace with sea views. parking space.