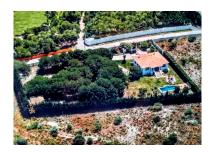

Villa in Benahavís Reference: R3642374

Bedrooms: 6 Bathrooms: 5 M²: 435 Price: 6,000,000 €

Overview:Impressive farm of 28,000 m2 for sale in an unbeatable location and with spectacular views; right next to the Los Flamengos golf course, the Villa Padierna hotel and surrounded by high-end villas and homes. It has built a 300 m2 chalet with 4 bedrooms and 4 bathrooms, basement, pool and gardens, as well as a 75 m2 guest house with 2 bedrooms and a bathroom. Unique investment opportunity, due to its location and the urban development that the entire area is currently experiencing, with the construction of several urbanizations and luxury villas. The original farm has 84,000 m2 and was divided into three. Possibility of selling the other two attached parts together. 1st Floor.