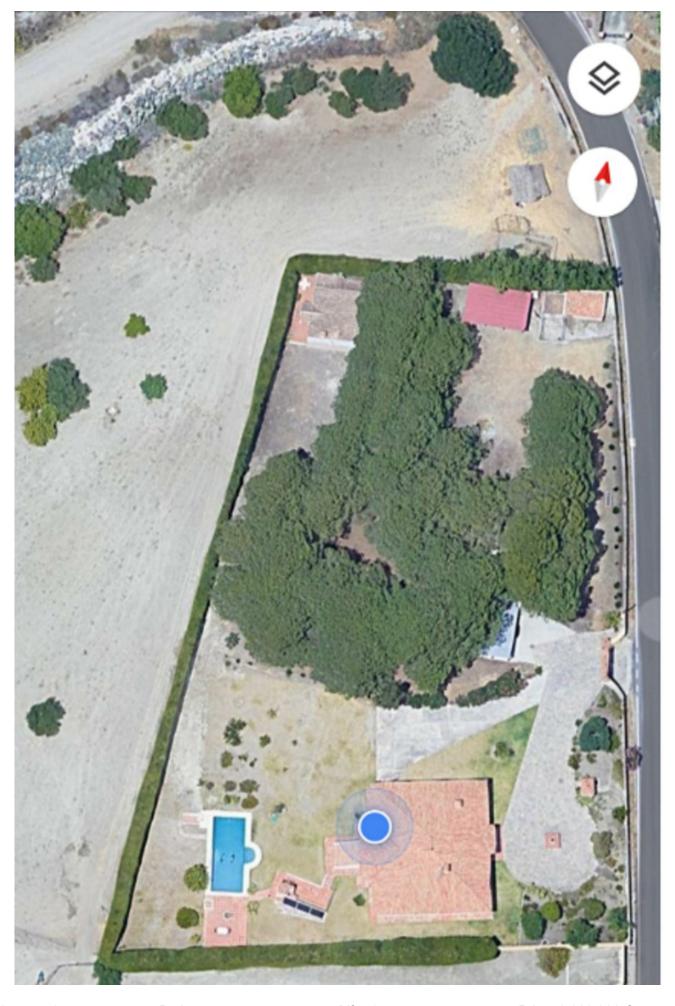

Villa in Benahavís Reference: R3642374

Bedrooms: 6 Bathrooms: 5 M²: 435 Price: 6,000,000 €

Overview:Impressive farm of 28,000 m2 for sale in an unbeatable location and with spectacular views; right next to the Los Flamengos golf course, the Villa Padierna hotel and surrounded by high-end villas and homes. It has built a 300 m2 chalet with 4 bedrooms and 4 bathrooms, basement, pool and gardens, as well as a 75 m2 guest house with 2 bedrooms and a bathroom. Unique investment opportunity, due to its location and the urban development that the entire area is currently experiencing, with the construction of several urbanizations and luxury villas. The original farm has 84,000 m2 and was divided into three. Possibility of selling the other two attached parts together. 1st Floor.