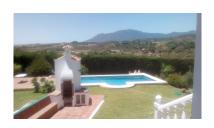

Villa in Benahavís Reference: R3642374

Bedrooms: 6 Bathrooms: 5 M²: 435 Price: 6,000,000 €

Overview:Impressive farm of 28,000 m2 for sale in an unbeatable location and with spectacular views; right next to the Los Flamengos golf course, the Villa Padierna hotel and surrounded by high-end villas and homes. It has built a 300 m2 chalet with 4 bedrooms and 4 bathrooms, basement, pool and gardens, as well as a 75 m2 guest house with 2 bedrooms and a bathroom. Unique investment opportunity, due to its location and the urban development that the entire area is currently experiencing, with the construction of several urbanizations and luxury villas. The original farm has 84,000 m2 and was divided into three. Possibility of selling the other two attached parts together. 1st Floor.