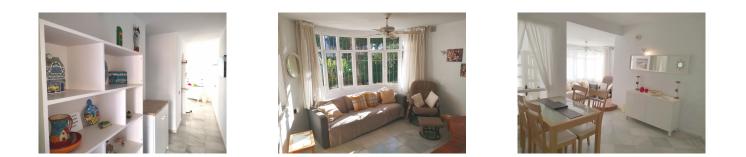

Overview:This HOLIDAY apartment is located in a well established urbanisation, beachside Sitio de Calahonda, just 200metres easy flat walk to the beach and promenade, two minutes more to the closest chiringuitos Royal Beach La Pirata and 10 minutes walk to a choice of supermarkets (Supersol, Lidl, Mercadona) as well as bars, restaurants and bus stops. There are 2 bedrooms, each with 2 single beds and there is a double sofa-bed in the conservatory room giving capacity for up to 6 guests. The conservatory opens out to the spacious southwest facing terrace with outside dining table/chairs for 6 guests and sunbeds. There is a split level lounge/diner with comfortable seating, flat screen TV showing a wide variety of international TV channels and dining table for the cooler months. Both bathrooms have a walk in shower, each room has hot/cold aircon as well as ceiling fan and there is high speed fibre optic internet. In the entrance hallway and utility area, you will find the washing machine and separate freezer, in addition to the refrigerator in the kitchen area (please note that there is no dishwasher). Completely equipped for the perfect holiday with friends and family, the whole year round, there is also plenty of space for storing golf clubs if you want to test out one of the many golf courses in the area. The apartment is set in beautifully maintained gardens and the communal pool is safely fenced. Parking is easily found on the street directly in front of the entrance to the apartment. Ask about our specially discounted rates for winter rentals.