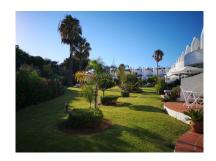

Overview:This HOLIDAY apartment is located in a well established urbanisation, beachside Sitio de Calahonda, just 200metres easy flat walk to the beach and promenade, two minutes more to the closest chiringuitos Royal Beach La Pirata and 10 minutes walk to a choice of supermarkets (Supersol, Lidl, Mercadona) as well as bars, restaurants and bus stops. There are 2 bedrooms, each with 2 single beds and there is a double sofa-bed in the conservatory room giving capacity for up to 6 guests. The conservatory opens out to the spacious southwest facing terrace with outside dining table/chairs for 6 guests and sunbeds. There is a split level lounge/diner with comfortable seating, flat screen TV showing a wide variety of international TV channels and dining table for the cooler months. Both bathrooms have a walk in shower, each room has hot/cold aircon as well as ceiling fan and there is high speed fibre optic internet. In the entrance hallway and utility area, you will find the washing machine and separate freezer, in addition to the refrigerator in the kitchen area (please note that there is no dishwasher). Completely equipped for the perfect holiday with friends and family, the whole year round, there is also plenty of space for storing golf clubs if you want to test out one of the many golf courses in the area. The apartment is set in beautifully maintained gardens and the communal pool is safely fenced. Parking is easily found on the street directly in front of the entrance to the apartment. Ask about our specially discounted rates for winter rentals.