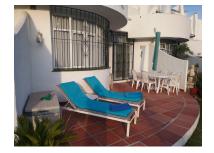

Overview:This HOLIDAY apartment is located in a well established urbanisation, beachside Sitio de Calahonda, just 200metres easy flat walk to the beach and promenade, two minutes more to the closest chiringuitos Royal Beach La Pirata and 10 minutes walk to a choice of supermarkets (Supersol, Lidl, Mercadona) as well as bars, restaurants and bus stops. There are 2 bedrooms, each with 2 single beds and there is a double sofa-bed in the conservatory room giving capacity for up to 6 guests. The conservatory opens out to the spacious southwest facing terrace with outside dining table/chairs for 6 guests and sunbeds. There is a split level lounge/diner with comfortable seating, flat screen TV showing a wide variety of international TV channels and dining table for the cooler months. Both bathrooms have a walk in shower, each room has hot/cold aircon as well as ceiling fan and there is high speed fibre optic internet. In the entrance hallway and utility area, you will find the washing machine and separate freezer, in addition to the refrigerator in the kitchen area (please note that there is no dishwasher). Completely equipped for the perfect holiday with friends and family, the whole year round, there is also plenty of space for storing golf clubs if you want to test out one of the many golf courses in the area. The apartment is set in beautifully maintained gardens and the communal pool is safely fenced. Parking is easily found on the street directly in front of the entrance to the apartment. Ask about our specially discounted rates for winter rentals.