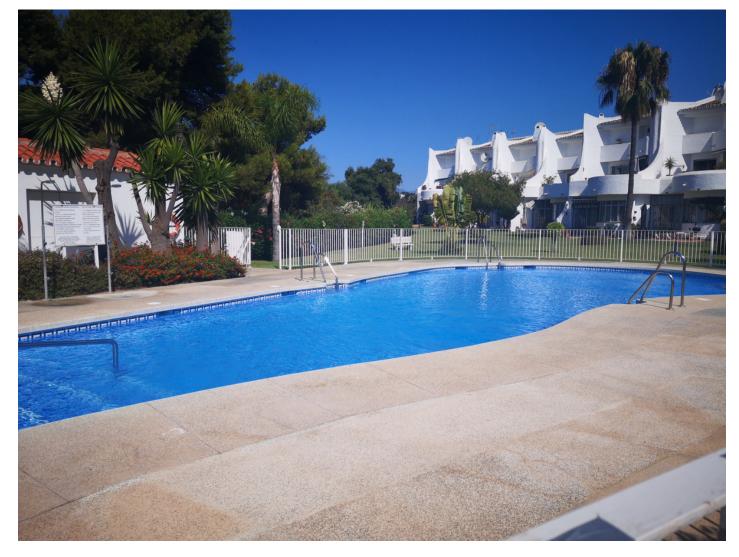

Overview:This HOLIDAY apartment is located in a well established urbanisation, beachside Sitio de Calahonda, just 200metres easy flat walk to the beach and promenade, two minutes more to the closest chiringuitos Royal Beach La Pirata and 10 minutes walk to a choice of supermarkets (Supersol, Lidl, Mercadona) as well as bars, restaurants and bus stops. There are 2 bedrooms, each with 2 single beds and there is a double sofa-bed in the conservatory room giving capacity for up to 6 guests. The conservatory opens out to the spacious southwest facing terrace with outside dining table/chairs for 6 guests and sunbeds. There is a split level lounge/diner with comfortable seating, flat screen TV showing a wide variety of international TV channels and dining table for the cooler months. Both bathrooms have a walk in shower, each room has hot/cold aircon as well as ceiling fan and there is high speed fibre optic internet. In the entrance hallway and utility area, you will find the washing machine and separate freezer, in addition to the refrigerator in the kitchen area (please note that there is no dishwasher). Completely equipped for the perfect holiday with friends and family, the whole year round, there is also plenty of space for storing golf clubs if you want to test out one of the many golf courses in the area. The apartment is set in beautifully maintained gardens and the communal pool is safely fenced. Parking is easily found on the street directly in front of the entrance to the apartment. Ask about our specially discounted rates for winter rentals.