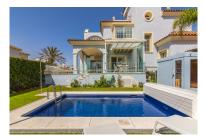

Status: Rent, Vacational

Bathrooms: 4

M<sup>2</sup>: 346

Property Type: Villa

Parking places: by request

Overview:Villa, Lorea Playa - This is an impressive villa located within a beachfront urbanization, between San Pedro de Alcántara and Puerto Banús. This particular villa is one of the best located within the complex. Walking distance to the beach, Puerto Banús and the beachfront promenade de San Pedro. Close to all services. The property consists of: main floor: living room, fully equipped kitchen with breakfast corner, a bedroom and a bathroom. Access to the terraces, the garden and the pool. First floor: master bedroom en-suite and two bedrooms sharing a bathroom. Terrace with barbecue and beautiful sea views. Ground floor: the second room or games room, two bedrooms and a bathroom. Fantastic property for luxury holidays.

## Features:

Beachfront, Pool, Air conditioning, Sea views, Private garden, None, Alarm system, Parking