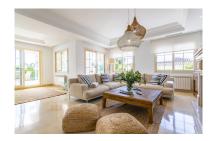

Status: Rent, Vacational

Bathrooms: 4

M<sup>2</sup>: 346

Property Type: Villa

Parking places: by request

Overview:Villa, Lorea Playa - This is an impressive villa located within a beachfront urbanization, between San Pedro de Alcántara and Puerto Banús. This particular villa is one of the best located within the complex. Walking distance to the beach, Puerto Banús and the beachfront promenade de San Pedro. Close to all services. The property consists of: main floor: living room, fully equipped kitchen with breakfast corner, a bedroom and a bathroom. Access to the terraces, the garden and the pool. First floor: master bedroom en-suite and two bedrooms sharing a bathroom. Terrace with barbecue and beautiful sea views. Ground floor: the second room or games room, two bedrooms and a bathroom. Fantastic property for luxury holidays.