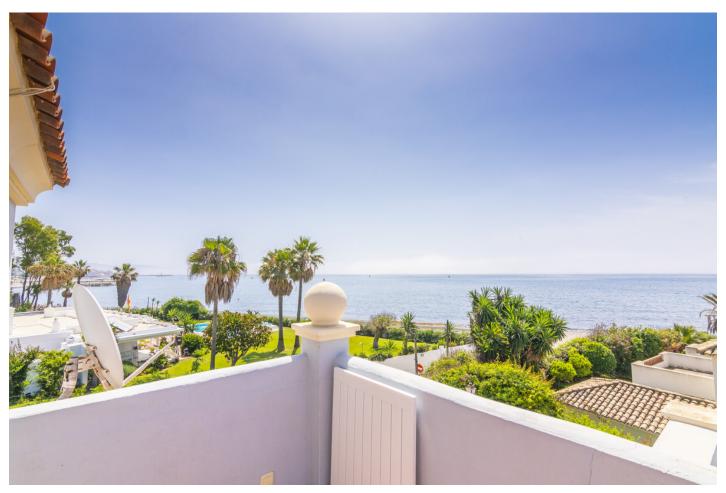

Status: Rent, Vacational

Bathrooms: 4

M<sup>2</sup>: 346

Property Type: Villa

Parking places: by request

Overview:Villa, Lorea Playa - This is an impressive villa located within a beachfront urbanization, between San Pedro de Alcántara and Puerto Banús. This particular villa is one of the best located within the complex. Walking distance to the beach, Puerto Banús and the beachfront promenade de San Pedro. Close to all services. The property consists of: main floor: living room, fully equipped kitchen with breakfast corner, a bedroom and a bathroom. Access to the terraces, the garden and the pool. First floor: master bedroom en-suite and two bedrooms sharing a bathroom. Terrace with barbecue and beautiful sea views. Ground floor: the second room or games room, two bedrooms and a bathroom. Fantastic property for luxury holidays.