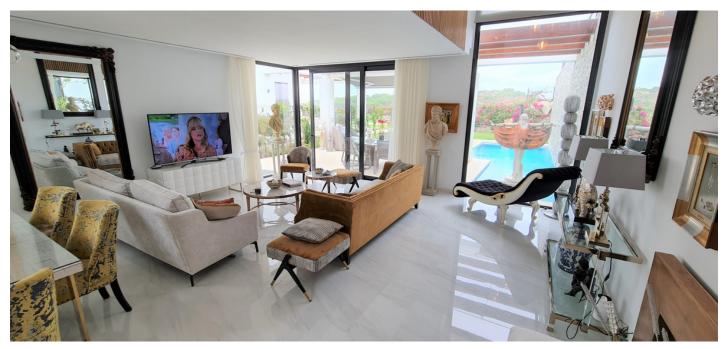

## Villa in Cabopino Reference: R3894085

Bedrooms: 4 Status: Sale Bathrooms: 3 Property Type: Villa M<sup>2</sup>: 242 Parking places: by request Price: 1,195,000 €

Printing day: 28th July 2025

Overview:Unique semi detached villa, just recently completed and in excellent quality and design. The property is part of a gated community, situated frontline to the golf course of Cabopino, with sea and mountain views. Short distance to the beach, to all amenities, just 20 minutes from Marbella and about 30 minutes to the Malaga airport and city. This spectacular property has been changed inside and added even higher quality and further details, such as underfloor heating, vine cellar and built in wardrobes. The villa offers four bedrooms, three bathrooms, a large open kitchen leading on to the living room with high ceilings. Wonderful outside area with a garden and a private pool! Perfect holiday home.