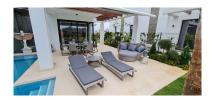

## Villa in Cabopino Reference: R3894085

Bedrooms: 4 Status: Sale Bathrooms: 3 Property Type: Villa M<sup>2</sup>: 242 Parking places: by request Price: 1,195,000 €

Printing day: 28th July 2025

Overview:Unique semi detached villa, just recently completed and in excellent quality and design. The property is part of a gated community, situated frontline to the golf course of Cabopino, with sea and mountain views. Short distance to the beach, to all amenities, just 20 minutes from Marbella and about 30 minutes to the Malaga airport and city. This spectacular property has been changed inside and added even higher quality and further details, such as underfloor heating, vine cellar and built in wardrobes. The villa offers four bedrooms, three bathrooms, a large open kitchen leading on to the living room with high ceilings. Wonderful outside area with a garden and a private pool! Perfect holiday home.