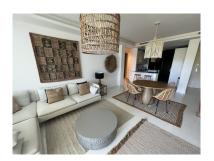

Overview:Beautiful ground floor apartment to rent in Atalaya Hills frontline golf with open views. Atalaya Hills is a quiet community next to Atalaya golf. The practice of Atalaya golf is in front of the entrance of Atalaya Hills! 2 bed and 2 bath , open fitted kitchen , brand new! Master bedroom is with ensuite bathroom. Second bedroom has 2 bunkbeds. Covered terrace and garden Wash machine and dryer in storage room next to kitchen Underground parking Nice community: beautiful garden, swimming pool, sauna, hamman , gym.