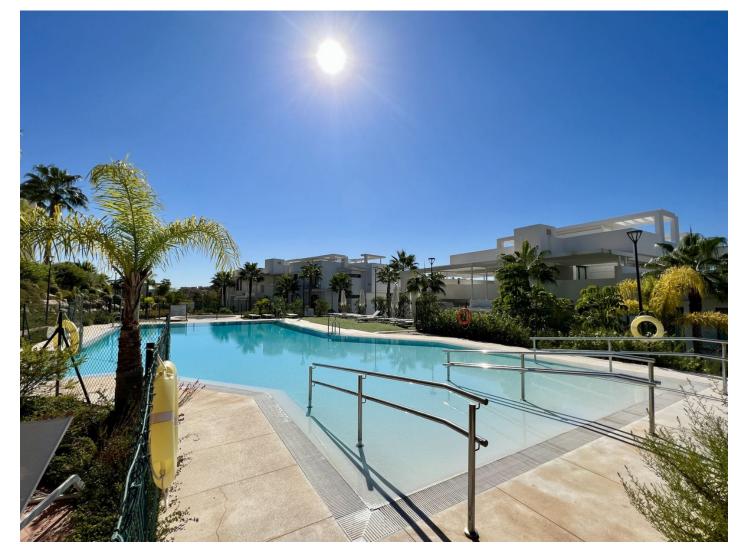

Overview:Beautiful ground floor apartment to rent in Atalaya Hills frontline golf with open views. Atalaya Hills is a quiet community next to Atalaya golf. The practice of Atalaya golf is in front of the entrance of Atalaya Hills! 2 bed and 2 bath , open fitted kitchen , brand new! Master bedroom is with ensuite bathroom. Second bedroom has 2 bunkbeds. Covered terrace and garden Wash machine and dryer in storage room next to kitchen Underground parking Nice community: beautiful garden, swimming pool, sauna, hamman , gym.

Features:

Pool, Heating, Lift, Private garden, Parking