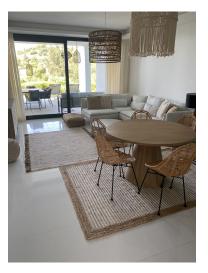

Overview:Beautiful ground floor apartment to rent in Atalaya Hills frontline golf with open views. Atalaya Hills is a quiet community next to Atalaya golf. The practice of Atalaya golf is in front of the entrance of Atalaya Hills! 2 bed and 2 bath , open fitted kitchen , brand new! Master bedroom is with ensuite bathroom. Second bedroom has 2 bunkbeds. Covered terrace and garden Wash machine and dryer in storage room next to kitchen Underground parking Nice community: beautiful garden, swimming pool, sauna, hamman , gym.