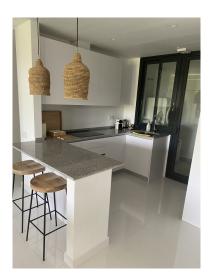

Overview:Beautiful ground floor apartment to rent in Atalaya Hills frontline golf with open views. Atalaya Hills is a quiet community next to Atalaya golf. The practice of Atalaya golf is in front of the entrance of Atalaya Hills! 2 bed and 2 bath , open fitted kitchen , brand new! Master bedroom is with ensuite bathroom. Second bedroom has 2 bunkbeds. Covered terrace and garden Wash machine and dryer in storage room next to kitchen Underground parking Nice community: beautiful garden, swimming pool, sauna, hamman , gym.