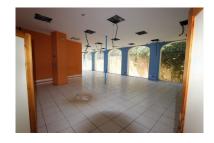

| 390000€ per year.                                                                                            |
|--------------------------------------------------------------------------------------------------------------|
| renovation. Ground floor 817m2. Semi basement 1544m2. Only left side is for sale, semi basement. For rent    |
| Overview. Commercial unit for sale in front of Puente Romano note: on the Golden whie. Great location, needs |