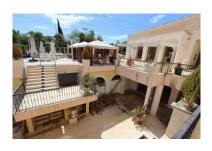

| 390000€ per year.                                                                                            |
|--------------------------------------------------------------------------------------------------------------|
| renovation. Ground floor 817m2. Semi basement 1544m2. Only left side is for sale, semi basement. For rent    |
| Overview. Commercial unit for sale in front of Puente Romano note: on the Golden whie. Great location, needs |