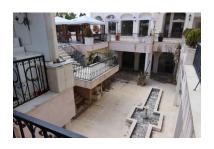

| 390000€ per year.                                                                                            |
|--------------------------------------------------------------------------------------------------------------|
| renovation. Ground floor 817m2. Semi basement 1544m2. Only left side is for sale, semi basement. For rent    |
| Overview. Commercial unit for sale in front of Puente Romano note: on the Golden whie. Great location, needs |