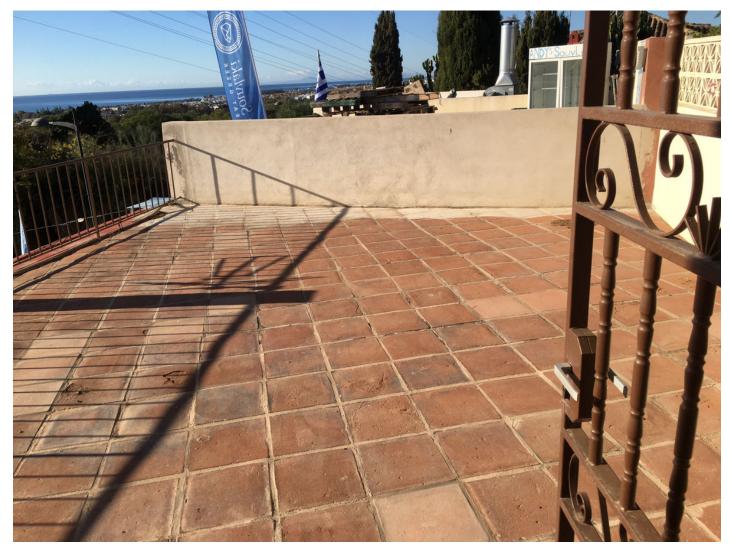

## Reference: R3956692

Bedrooms: by request Status: Sale Bathrooms: by requestM²: 89Property Type: CommercialParking places: by request

Price: 300,000 € Printing day : 20th July 2025

Overview:Light and bright south-facing local with panoramic views to the surrounding area and the sea, with a large terrace facing west. It is situated amongst shops, restaurants and bars in La Campana- Nueva Andalucía. There are two entrances, one with a staircase and the other without stairs. With large windows and an extra high ceiling, gives a feeling of a loft-style property. There is a separate kitchen and a small bathroom and the property can be divided into 3 locals or be made into an apartment