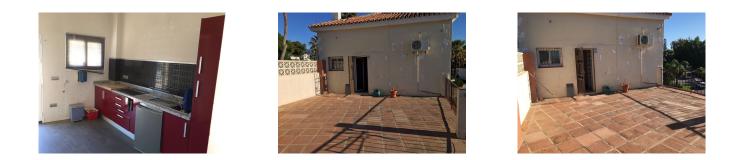

## Reference: R3956692

Bedrooms: by request Status: Sale Bathrooms: by requestM²: 89Property Type: CommercialParking places: by request

Price: 300,000 € Printing day : 20th July 2025

Overview:Light and bright south-facing local with panoramic views to the surrounding area and the sea, with a large terrace facing west. It is situated amongst shops, restaurants and bars in La Campana- Nueva Andalucía. There are two entrances, one with a staircase and the other without stairs. With large windows and an extra high ceiling, gives a feeling of a loft-style property. There is a separate kitchen and a small bathroom and the property can be divided into 3 locals or be made into an apartment