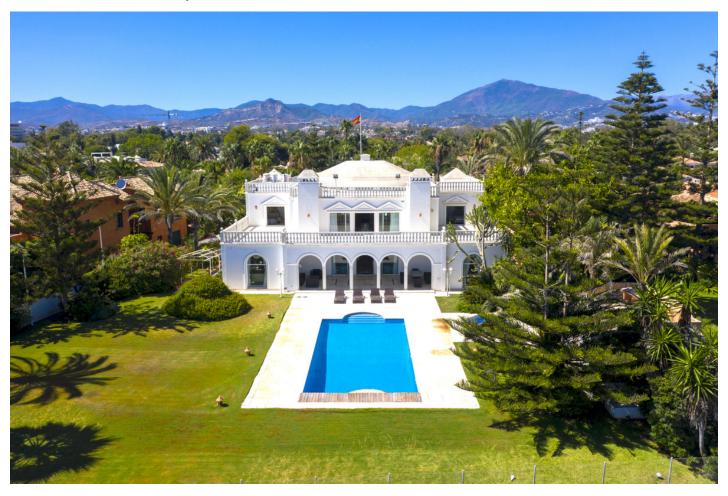

## Villa in Guadalmina Baja

Bedrooms: 6 Bathrooms: 7 M<sup>2</sup>: 1,708

Status: Rent, Vacational Property Type: Villa Parking places: by request

Price: 0 €

Rent: 0 € / Month

Short Rent:

from 10,000 to 20,000 € /

Week

Printing day: 22nd July

2025

Overview:The Palace Marbella is a luxury villa for holiday rental near Puerto Banus, Marbella, one-of-a-kind waterfront property. Built by a Royal Saudi Prince in the early 90s, this villa is set to display Middle Eastern affluence and royalty. The entrance is graced by a double staircase looking up to a hand-crafted dome and a magnificent chandelier. Views stretching from Marbella's landmark mountain, La Concha, to a 180-degree view of the Mediterranean Sea right up towards Morocco.