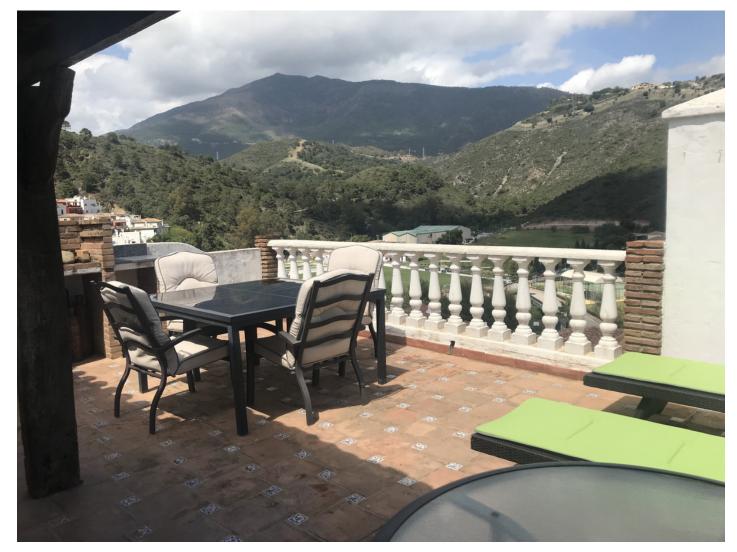

Overview:Beautiful rustic style town house in the heart of Benahavis village. solarium with dining table and amazing views. perfectly located right □ in the heart of Benahavis to experience the gourmet capital of Andalucia with over 50 restaurants to choose from with in a few steps away. This stunning townhouse has three floors the third leading to a roof top solarium with dining table sun loungers and a BBQ. There is open plan living room area which leads onto a terrace which has an incredible view of the mountain. The living room is decorated to a high standard in keeping with the rustic village style chic. There is a fully fitted open plan kitchen equipped with all appliances. On this floor you also have the master bedroom with en-suite bathroom Upstairs there are two spacious, light bedrooms each with single beds, night stands and fitted wardrobes. All rooms are beautifully and tastefully decorated. Upstairs again to the 3rd floor leads to a very good size solarium with dining table and chairs, sun loungers and a BBQ Area. The property is in the centre of Benahavis which is famous for its gastronomy and white-washed Andalusian style houses. The house would suit family or friends holidaying together who wish to be in this stunning, tranquil setting, but is still within easy distance of the Costa Del Sol coast with all it's attractions.