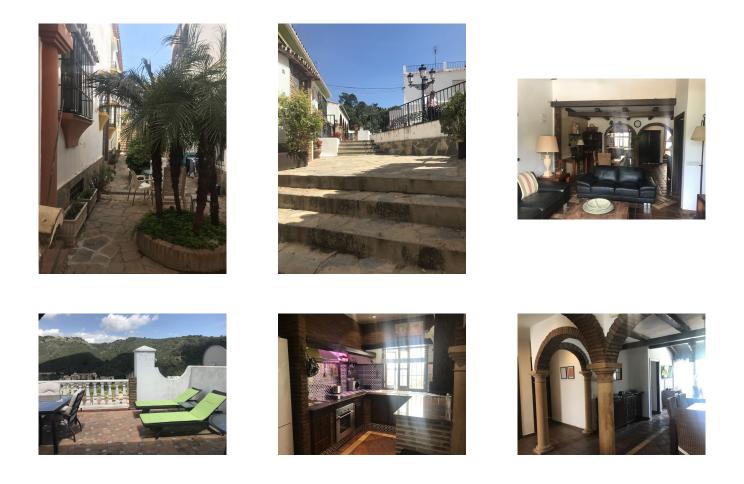

Overview:Beautiful rustic style town house in the heart of Benahavis village. solarium with dining table and amazing views. perfectly located right □ in the heart of Benahavis to experience the gourmet capital of Andalucia with over 50 restaurants to choose from with in a few steps away. This stunning townhouse has three floors the third leading to a roof top solarium with dining table sun loungers and a BBQ. There is open plan living room area which leads onto a terrace which has an incredible view of the mountain. The living room is decorated to a high standard in keeping with the rustic village style chic. There is a fully fitted open plan kitchen equipped with all appliances. On this floor you also have the master bedroom with en-suite bathroom Upstairs there are two spacious, light bedrooms each with single beds, night stands and fitted wardrobes. All rooms are beautifully and tastefully decorated. Upstairs again to the 3rd floor leads to a very good size solarium with dining table and chairs, sun loungers and a BBQ Area. The property is in the centre of Benahavis which is famous for its gastronomy and white-washed Andalusian style houses. The house would suit family or friends holidaying together who wish to be in this stunning, tranquil setting, but is still within easy distance of the Costa Del Sol coast with all it's attractions.