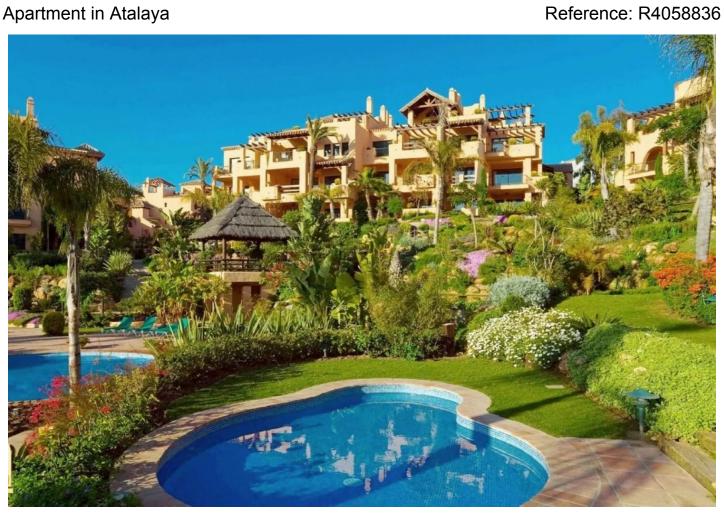

## Apartment in Atalaya

Bedrooms: 2 Status: Sale

Bathrooms: 2 Property Type: Apartment

M<sup>2</sup>: 112 Parking places: by request Price: 250,000 €

Printing day: 24th July 2025

Overview:Immaculately presented garden level apartment located in El Campanario Fase III. Walking distance to the country club, golf course and commercial area. The community is set in lush sub-tropical gardens with various swimming pools and 24 hrs security. This apartment enjoys an open view over the landscaped gardens from its south facing terrace. Consisting of 2 bedrooms, 2 bathrooms, large lounge, fully fitted kitchen and utility room. The master bedroom is en-suite with direct access onto the terrace.