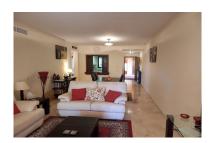

## Apartment in Atalaya

Bedrooms: 2 Status: Sale

Bathrooms: 2 Property Type: Apartment

M<sup>2</sup>: 112 Parking places: by request Price: 250,000 €

Printing day: 24th July 2025

Overview:Immaculately presented garden level apartment located in El Campanario Fase III. Walking distance to the country club, golf course and commercial area. The community is set in lush sub-tropical gardens with various swimming pools and 24 hrs security. This apartment enjoys an open view over the landscaped gardens from its south facing terrace. Consisting of 2 bedrooms, 2 bathrooms, large lounge, fully fitted kitchen and utility room. The master bedroom is en-suite with direct access onto the terrace.