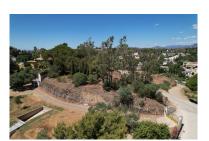

## Reference: R4087684

Bedrooms: by request Status: Sale

Bathrooms: by requestM²: 2,032Property Type: CommercialParking places: by request

Price: 245,000 € Printing day : 24th July 2025

Overview:Located near the Lew Hoad Tennis and Paddle Club, in a privileged location, with good access to the highway. Perfect to build two semi-detached houses or a villa with great detail. Quiet area with excellent views. "According to decree of the Junta de Andalucía 218-2005 of October 11, it is reported that notary, registry and ITP expenses are not included in the price"