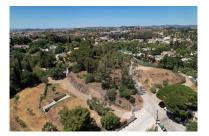

## Reference: R4087684

Bedrooms: by request Status: Sale

Bathrooms: by requestM²: 2,032Property Type: CommercialParking places: by request

Price: 245,000 € Printing day : 24th July 2025

Overview:Located near the Lew Hoad Tennis and Paddle Club, in a privileged location, with good access to the highway. Perfect to build two semi-detached houses or a villa with great detail. Quiet area with excellent views. "According to decree of the Junta de Andalucía 218-2005 of October 11, it is reported that notary, registry and ITP expenses are not included in the price"