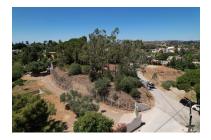

## Reference: R4087684

Bedrooms: by request Status: Sale

Bathrooms: by requestM²: 2,032Property Type: CommercialParking places: by request

Price: 245,000 € Printing day : 24th July 2025

Overview:Located near the Lew Hoad Tennis and Paddle Club, in a privileged location, with good access to the highway. Perfect to build two semi-detached houses or a villa with great detail. Quiet area with excellent views. "According to decree of the Junta de Andalucía 218-2005 of October 11, it is reported that notary, registry and ITP expenses are not included in the price"