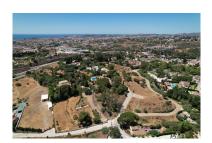

## Reference: R4087684

Bedrooms: by request Status: Sale

Bathrooms: by requestM²: 2,032Property Type: CommercialParking places: by request

Price: 245,000 € Printing day : 24th July 2025

Overview:Located near the Lew Hoad Tennis and Paddle Club, in a privileged location, with good access to the highway. Perfect to build two semi-detached houses or a villa with great detail. Quiet area with excellent views. "According to decree of the Junta de Andalucía 218-2005 of October 11, it is reported that notary, registry and ITP expenses are not included in the price"

Features:

Sea views, Mountain views