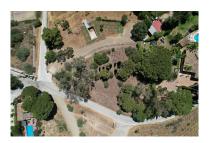

## Reference: R4087684

Bedrooms: by request Status: Sale

Bathrooms: by requestM²: 2,032Property Type: CommercialParking places: by request

Price: 245,000 € Printing day : 24th July 2025

Overview:Located near the Lew Hoad Tennis and Paddle Club, in a privileged location, with good access to the highway. Perfect to build two semi-detached houses or a villa with great detail. Quiet area with excellent views. "According to decree of the Junta de Andalucía 218-2005 of October 11, it is reported that notary, registry and ITP expenses are not included in the price"