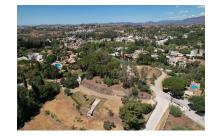

## Reference: R4087684

Bedrooms: by request Status: Sale

Bathrooms: by requestM²: 2,032Property Type: CommercialParking places: by request

Price: 245,000 € Printing day : 24th July 2025

Overview:Located near the Lew Hoad Tennis and Paddle Club, in a privileged location, with good access to the highway. Perfect to build two semi-detached houses or a villa with great detail. Quiet area with excellent views. "According to decree of the Junta de Andalucía 218-2005 of October 11, it is reported that notary, registry and ITP expenses are not included in the price"

Features:

Sea views, Mountain views