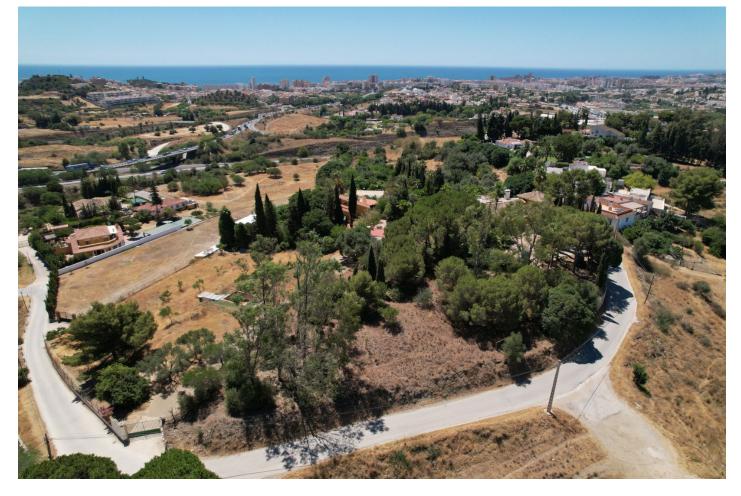

## Reference: R4087684

Bedrooms: by request Status: Sale

Bathrooms: by requestM²: 2,032Property Type: CommercialParking places: by request

Price: 245,000 € Printing day : 24th July 2025

Overview:Located near the Lew Hoad Tennis and Paddle Club, in a privileged location, with good access to the highway. Perfect to build two semi-detached houses or a villa with great detail. Quiet area with excellent views. "According to decree of the Junta de Andalucía 218-2005 of October 11, it is reported that notary, registry and ITP expenses are not included in the price"

Features:

Sea views, Mountain views